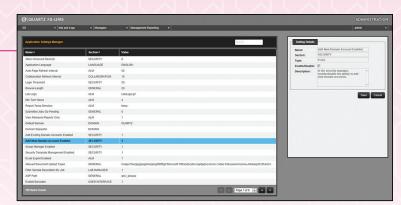

# Laboratory Information Management System for Failure Analysis and Materials Characterization Labs

#### **OUARTZ FA-LIMS FEATURES**

- ▲ Highly Configurable
- ▲ Request Submission
- ▲ Laboratory Management
- ▲ User Management
- ▲ Data Searching
- Management Reporting

- ▲ Status Monitoring
- ▲ Collaboration
- ▲ Data Storage
- ▲ Full Text Indexing
- ▲ Security
- ▲ Lab/Client Reports



Administration of the system



Job Submission

#### **QUARTZ FA-LIMS BENEFITS**

- ▲ Increase Lab Productivity by 20% +
- ▲ Saves Time for All Lab Members
- ▲ Improves Client Communication
- ▲ Improved Image Access and Security
- Improve Lab Management
- ▲ Improve Lab Performance
- ▲ Improve On-Time Delivery

### WHY WORK WITH QUARTZ IMAGING

- ▲ Only LIMS Designed for Technology Industry
- ▲ The Only 'Image Smart' LIMS
- ▲ Delivery Typically in 90 ~ 120 Days
- ▲ Low Cost and Easy Deployment
- ▲ Factory Direct Support
- ▲ Works with All Analysis Types



Data Search

## Staying ahead is critical. If you aren't using Quartz, you are already behind!



6190 Agronomy Rd, Suite 406, Vancouver, BC Canada V6T 1Z3 Phone: +1 (604) 488-3911 • Fax: +1 (604) 488-3922 inform2@quartzimaging.com • ww